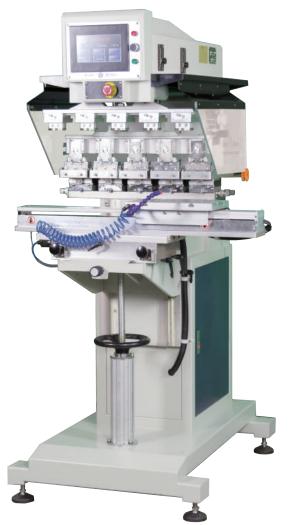

# **SPS-858SD**

## Pneumatic 5-color pad printer with servo shuttle

#### **Function**

- PLC controls each function for easy operation.
- Equipped with servo motor driver shuttle table, 5 working stations;
- Five-digit automatic counter installed;
- With aluminum alloy frame, the machine is light and sturdy;
- Easy inking, fixing, dismounting and cleaning of the ink roller;
- Independent adjustment of pad stroke and speed;
- Automatic balance of doctor blade ensures perfect ink scraping;
- The extra function "twice inking, once printing" is designed for thicker ink film;
- The five ink tray bases are independently adjustable for color registering.
- Drying by auto air blower.