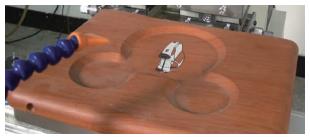

# **SPS-858SD**

## Pneumatic 5-color pad printer with servo shuttle



#### **Function**

- PLC controls each function for easy operation.
- Equipped with servo motor driver shuttle table, 5 working stations;
- Five-digit automatic counter installed;
- With aluminum alloy frame, the machine is light and sturdy;
- Easy inking, fixing, dismounting and cleaning of the ink roller;
- Independent adjustment of pad stroke and speed;
- Automatic balance of doctor blade ensures perfect ink scraping;
- The extra function "twice inking, once printing" is designed for thicker ink film;
- The five ink tray bases are independently adjustable for color registering.
- Drying by auto air blower.



Printing sample

### Technical data

Steel plate size(mm) 100x200

Max. Printing speed (pcs/hr) 400 (5 colors)

Air consumption (L/min) 300

Rated power 300 W

Noise (dB) <80</p>

Outline dimension (mm) 1120x860x1660

Weight (kg)280



#### 恒暉氣動工程有限公司

Ever Bright Printing Machine Fty Ltd 地址:香港葵涌圳邊街1號南華工業大厦18樓 18/F,South China Ind Bldg.,No.1 Chun Pin St.,Kwai Chung,Hong Kong, Tel:(852)2421 8573(8 Lines) http://www.ever-bright.com e-mail:info@ever-bright.com